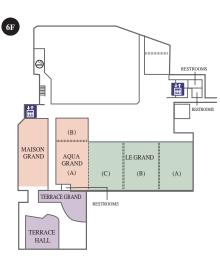

## Events & Meetings 🖘

TERRACE HALL

TERRACE GRAND

| FLOOR | NAME           | SIZE<br>(m <sup>2</sup> ) | CEILING<br>HEIGHT<br>(m) | MAXIMUM Capacity |        |        |  |  |
|-------|----------------|---------------------------|--------------------------|------------------|--------|--------|--|--|
|       |                |                           |                          | DINNER           | BUFFET | SCHOOL |  |  |
| 6F    | LE GRAND       | 623                       | 5.7                      | 374              | 450    | 450    |  |  |
|       | LE GRAND 2/3   | 413                       | 5.7                      | 242              | 250    | 300    |  |  |
|       | LE GRAND 1/3   | 210                       | 5.7                      | 99               | 120    | 150    |  |  |
|       | MAISON GRAND   | 218                       | 2.8                      | 99               | 120    | 120    |  |  |
|       | AQUA GRAND     | 209                       | 2.7                      | 110              | 150    | 144    |  |  |
|       | AQUA GRAND (A) | 143                       | 2.7                      | 66               | 100    | 96     |  |  |
|       | AQUA GRAND (B) | 66                        | 2.7                      | 33               | 45     | 45     |  |  |
|       | TERRACE GRAND  | 99                        | 2.5                      | 33               | 40     | _      |  |  |
|       | TERRACE HALL   | 138                       | 3.7                      | 66               | 60     | 63     |  |  |

Scan the QR code for more information on banquet rooms

LE GRAND (school)

LE GRAND (Reception)