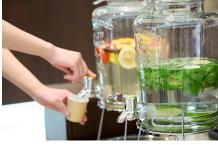

### Facilities

Pillow Selection Corner

Welcome Drinks for Hotel Guests

Scan the QR code for more information on guest rooms  $\blacktriangleright$ 

| ROOMS : 155    | Free<br>WiFi | CHECK IN 2:00pm | CHECK OUT 11:00am                      |  |
|----------------|--------------|-----------------|----------------------------------------|--|
| ROOM TYPE      |              | ROOMS           | SIZE(sqm/sqf)                          |  |
| Single         |              | 72              | $15 \text{ m}^2/161 \text{ ft}^2$      |  |
| Double         |              | 26              | $16-26 \text{ m}^2/172-279 \text{ ft}$ |  |
| Twin           |              | 55              | 20-34.5 m <sup>2</sup> /215-376 ft     |  |
| Japanese Style | anese Style  |                 | $38 \text{ m}^2/409 \text{ f}$         |  |
| Suite          |              | 1               | 65 m²/699 ft                           |  |