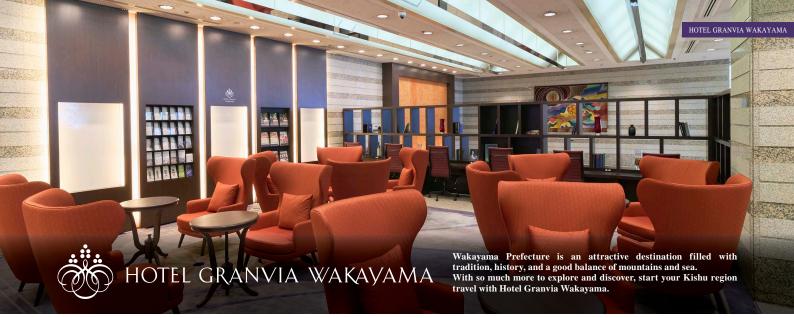

### Facilities

Pillow Selection Corner

Welcome Drinks for Hotel Guests

Scan the QR code for more information on guest rooms  $\blacktriangleright$ 

| ROOMS : 155    | Free<br>WiFi | CHECK IN 2:00pm | CHECK OUT 11:00am                      |  |
|----------------|--------------|-----------------|----------------------------------------|--|
| ROOM TYPE      |              | ROOMS           | SIZE(sqm/sqf)                          |  |
| Single         |              | 72              | $15 \text{ m}^2/161 \text{ ft}^2$      |  |
| Double         |              | 26              | $16-26 \text{ m}^2/172-279 \text{ ft}$ |  |
| Twin           |              | 55              | 20-34.5 m <sup>2</sup> /215-376 ft     |  |
| Japanese Style | anese Style  |                 | $38 \text{ m}^2/409 \text{ f}$         |  |
| Suite          |              | 1               | 65 m²/699 ft                           |  |