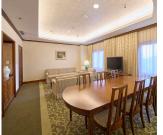

# $G_{uest\ Rooms}$

Twin

Suite

Double

### Facilities

Pillow Selection Corner

Welcome Drinks for Hotel Guests

Scan the QR code for more information on guest rooms  $\blacktriangleright$ 

| ROOMS : 155    | Free<br>WiFi | CHECK IN 2:00pm | CHECK OUT 11:00am                      |  |
|----------------|--------------|-----------------|----------------------------------------|--|
| ROOM TYPE      |              | ROOMS           | SIZE(sqm/sqf)                          |  |
| Single         |              | 72              | $15 \text{ m}^2/161 \text{ ft}^2$      |  |
| Double         |              | 26              | $16-26 \text{ m}^2/172-279 \text{ ft}$ |  |
| Twin           |              | 55              | 20-34.5 m <sup>2</sup> /215-376 ft     |  |
| Japanese Style | anese Style  |                 | $38 \text{ m}^2/409 \text{ f}$         |  |
| Suite          |              | 1               | 65 m²/699 ft                           |  |