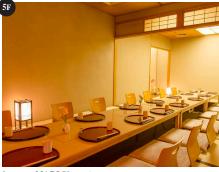

#### Restaurants

Hotel café PASSWORD 80seats

Japanese MARI 78seats/Reservation required

Scan the QR code for more information on restaurants

Buffet Restaurant **DINING''M''** 80seats/Only breakfast services