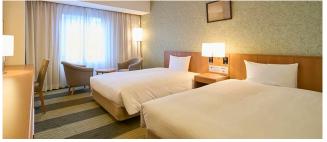

# $G_{uest\ Rooms}$

Twin

Suite

Double

### Facilities

Pillow Selection Corner

Welcome Drinks for Hotel Guests

Scan the QR code for more information on guest rooms  $\blacktriangleright$ 

| ROOMS : 155    | Free<br>WiFi | CHECK IN 2:00pm | CHECK OUT 11:00am                      |  |
|----------------|--------------|-----------------|----------------------------------------|--|
| ROOM TYPE      |              | ROOMS           | SIZE(sqm/sqf)                          |  |
| Single         |              | 72              | $15 \text{ m}^2/161 \text{ ft}^2$      |  |
| Double         |              | 26              | $16-26 \text{ m}^2/172-279 \text{ ft}$ |  |
| Twin           |              | 55              | 20-34.5 m <sup>2</sup> /215-376 ft     |  |
| Japanese Style | anese Style  |                 | $38 \text{ m}^2/409 \text{ f}$         |  |
| Suite          |              | 1               | 65 m²/699 ft                           |  |