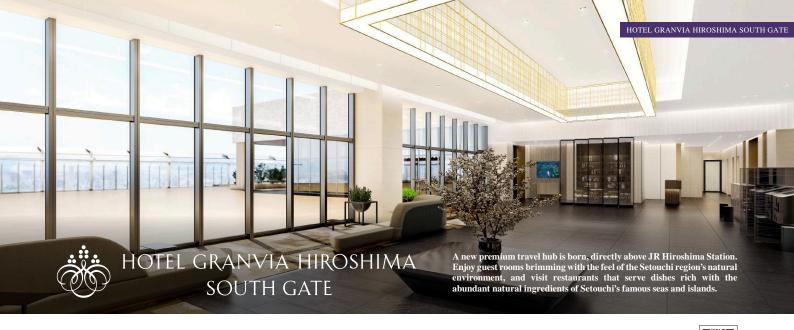

Scan the QR code for more information on guest rooms

| 回義深回   |
|--------|
| 355273 |
| 21.007 |
| 🗆      |
|        |

|             |              |                                        | Non-smoking hote                                                 |
|-------------|--------------|----------------------------------------|------------------------------------------------------------------|
| ROOMS : 380 | Free<br>WiFi | CHECK IN 2:00pn<br>*3:00 pm check-in f | n CHECK OUT 11:00am<br>for groups of 8 or more people            |
| ROOM TYPE   |              | ROOMS                                  | SIZE (sqm/sqf)                                                   |
| Double      |              | 178                                    | $20{\ensuremath{m^2}/215}$ ${\ensuremath{\mathrm{ft}^2}}$ and up |
| Twin        |              | 194                                    | $30\mathrm{m^2}/322\mathrm{ft^2}$ and up                         |
| Family      |              | 4                                      | $49{\rm m^2}/527{\rm ft^2}$ and up                               |
| Suite       |              | 4                                      | $52 \text{ m}^2/559 \text{ ft}^2$ and up                         |