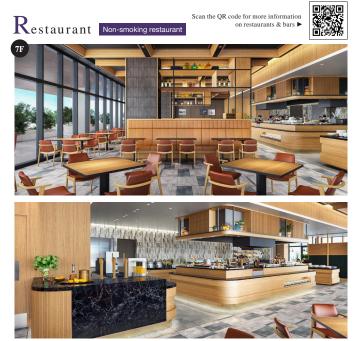

K IN 2:00pn<br>*3:00 pm check-in f | n CHECK OUT 11:00am<br>for groups of 8 or more people            |
| ROOM TYPE   |              | ROOMS                                  | SIZE (sqm/sqf)                                                   |
| Double      |              | 178                                    | $20{\ensuremath{m^2}/215}$ ${\ensuremath{\mathrm{ft}^2}}$ and up |
| Twin        |              | 194                                    | $30\mathrm{m^2}/322\mathrm{ft^2}$ and up                         |
| Family      |              | 4                                      | $49{\rm m^2}/527{\rm ft^2}$ and up                               |
| Suite       |              | 4                                      | $52 \text{ m}^2/559 \text{ ft}^2$ and up                         |



UmiShima Dining 170 seats